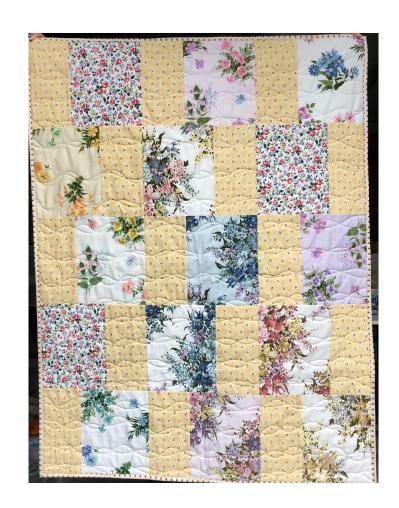

## CAKE & ICE CREAM

This pattern uses 10" X 10" squares, or "layer cakes".

Finished Block: 10" X 12-1/2" Finished Size: 36" X 48"

MAKE 15 BLOCKS.

## ASSEMBLY:

Sew 5 Rows of 3 blocks each (see picture).

Alternate BACKGROUND to the RIGHT on Rows 1,3, & 5 with BACKGROUND to the LEFT on Rows 2 & 4.