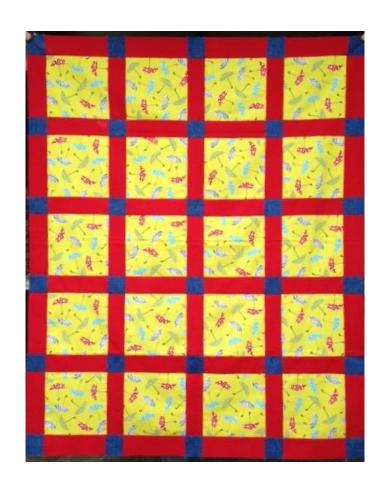

## THE FAST AND THE FRIVOLOUS II Head Start or OMC size: 38" x 47"

In this variation, the continuous borders are replaced with sashing and corner stones around every block. The blocks are smaller and the sashing is wider.

1 yard large print
1 yard for sashing
1/4 yard for corner stones (CS)

 $\frac{1}{2}$  yard for binding

Cut large print into 4 strips,  $7\frac{1}{2}$ " x WoF Sub-cut into 20  $7\frac{1}{2}$ " squares

Cut sashing fabric into 10 strips,  $2\frac{1}{2}$ " x WoF Sub cut into 49  $7\frac{1}{2}$ " lengths

Cut corner stone fabric into 2 strips,  $2\frac{1}{2}$ " x WoF Sub into 30  $2\frac{1}{2}$ " squares

Join six CS/sash rows.

Join five sash/large square rows.

Join the rows, starting and ending with the CS/sash rows.