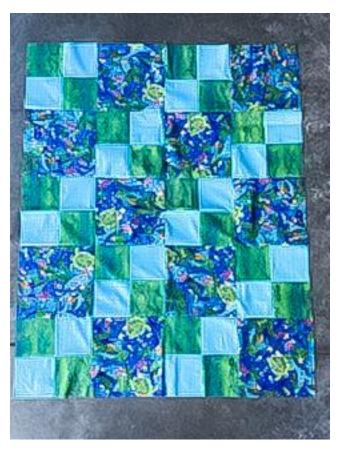

## Fast Four Patch

(36 x 45 inches)

## Assembly

4 patch blocks: Sew 5 inch squares into pairs. Press to dark. Join pairs by "nesting" seams.

Layout quilt by alternating large and four patch blocks, 5 rows with 4 blocks per row.

Follow the picture, above. Join blocks and press.