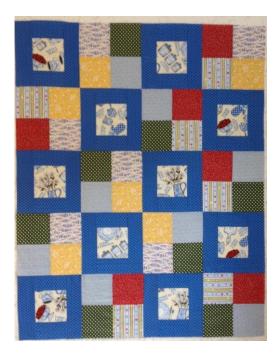

## Four Friends and a Frame

Finished block: 9" Finished quilt: 36" x 45"

Fabric requirements:50 charm squares 2/3 yard background fabric for frames 1/2 yard for binding 1 1/2 yards for backing

Block A:

Using 40 of the charm squares: Sew 10 four-patch blocks

Block B:

Cut 8 strips, 2 3/4" wide from the background fabric. Sub cut 20 5" long and 20 9 1/2" long.

Sew a frame around each charm square: Join a 5" length to both sides. Join a 9 1/2" length to the top and bottom

Join four blocks across and five rows down, alternating blocks A and

В