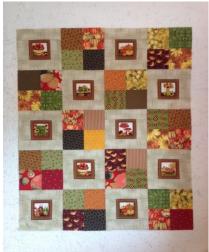

Join four blocks across and five rows down, alternating blocks A and

В

## VARIATION

Block A:

Cut 5" strips WoF of two fabrics. Sub cut them into 5" squares. Sew 10 four-patch blocks.

Block B:

To use a different size center, adjust your frame width so the unfinished blocks measure 9 1/2".