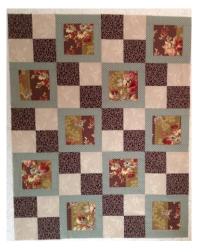

Join four blocks across and five rows down, alternating blocks A and

В

## VARIATION

Block A:

Cut 5" strips WoF of two fabrics. Sub cut them into 5" squares. Sew 10 four-patch blocks.

Block B:

To use a different size center, adjust your frame width so the unfinished blocks measure 9 1/2".