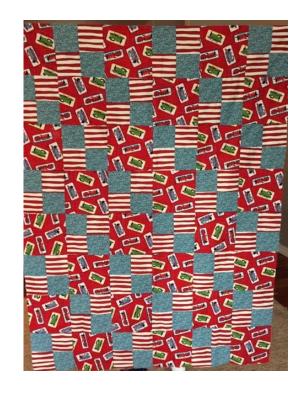

## **ASSEMBLY**

4 patch blocks: Sew 2 contrasting 3½ inch squares together into pairs. Press to dark. Join 2 pairs together, forming the 4 patch block. Blocks should measure 6½ inches square.

Layout quilt by alternating large and four patch blocks, 8 rows with 6 blocks per row.

Follow the picture, above. Join blocks and press.