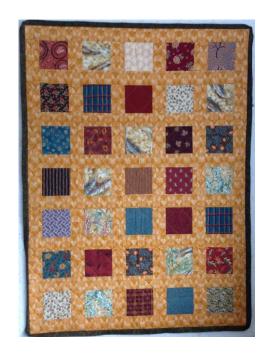

## **HIGH RISE**

## 37" x 50"

## Directions:

For vertical sashes between squares cut 3 5" strips x WoF\* sub-cut 42 2 3/4" x 5"

For horizontal sashes cut 8 2 3/4" strips x WoF.

Lay out the 35 squares, 5 X 7, in a pleasing balance of color and value

Add a sash above and below each of the 7 pieced rows, easing to fit if necessary.

\*All the sashing will finish 2 1/4", exactly half of the 4 1/2" finished square, allowing for easy diagonal walking foot quilting as shown here.