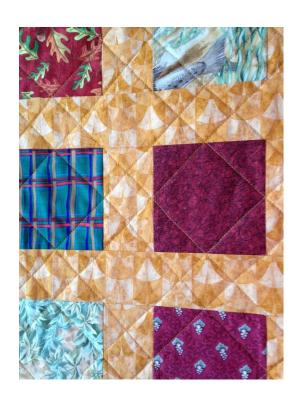

Add a sash above and below each of the 7 pieced rows, easing to fit if necessary.

\*All the sashing will finish 2 1/4", exactly half of the 4 1/2" finished square, allowing for easy diagonal walking foot quilting as shown here.