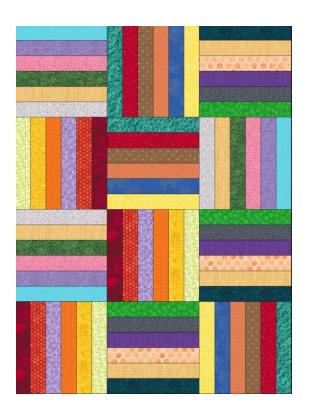

## **Speedy Rail Fence**

Finished quilt size: 36" x 48"

## To create the blocks:

- Organize the strips into four groups of six 2 ½" x WOF lengths.
- Sew each group of six strips along the length of the strip.
- Press seam allowances in one direction.
- Cut each sewn WOF length into three 12 ½" sections.
- Makes twelve 12 ½" squares.

## To assemble the quilt top:

- Arrange the squares randomly, turning every other block to create a rail fence overall design.
- Sew blocks together to create rows and then sew rows together.
- Press