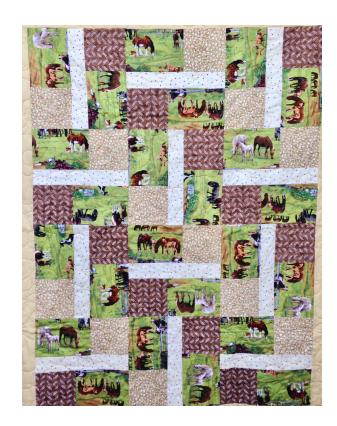

## TURN-DASH

Quilt size: 36" x 48" Finished blocks are 12" square

1/3 yard each of two different prints

2/3 yard of blender fabric

1/3 yard of contrast fabric

Each block uses: Two 5 1/2" x 7 1/2" Two 5 1/2" x 5 1/2" One 2 1/2" x 12 1/2"

Cut two 7 1/2"  $\times$  WOF strips of from EACH of the print fabrics Cut four 5 1/2"  $\times$  WOF strips of blender fabric Cut four 2 1/2"  $\times$  WOF strips of contrast fabric

Join each 5 1/2" strip to a 7 1/2" strip. Sub cut into 5 1/2" wide units so that each unit measures 12 1/2"  $\times$  5 1/2".

Make each block by sewing two 12  $1/2" \times 5 1/2"$  units, with the 5 1/2" square piece on opposite ends, and with a 2 1/2" contrast strip in between. Rotate blocks as shown.