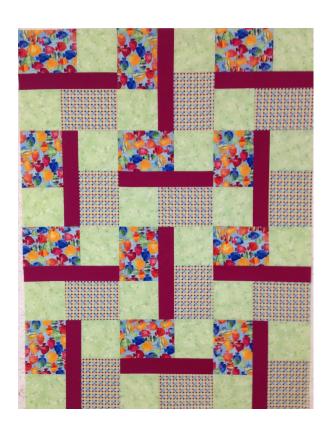

## TURN-DASH

Quilt size: 36" x 48" Finished blocks are 12" square

1/3 yard each of two different prints

2/3 yard of blender fabric

1/3 yard of contrast fabric

Each block uses: Two 5 1/2" x 7 1/2" Two 5 1/2" x 5 1/2" One 2 1/2" x 12 1/2"

Cut two 7 1/2"  $\times$  WOF strips of from EACH of the print fabrics Cut four 5 1/2"  $\times$  WOF strips of blender fabric Cut four 2 1/2"  $\times$  WOF strips of contrast fabric

Join each 5 1/2" strip to a 7 1/2" strip. Sub cut into 5 1/2" wide units so that each unit measures 12 1/2"  $\times$  5 1/2".

Make each block by sewing two 12  $1/2" \times 5 1/2"$  units, with the 5 1/2" square piece on opposite ends, and with a 2 1/2" contrast strip in between. Rotate blocks as shown.